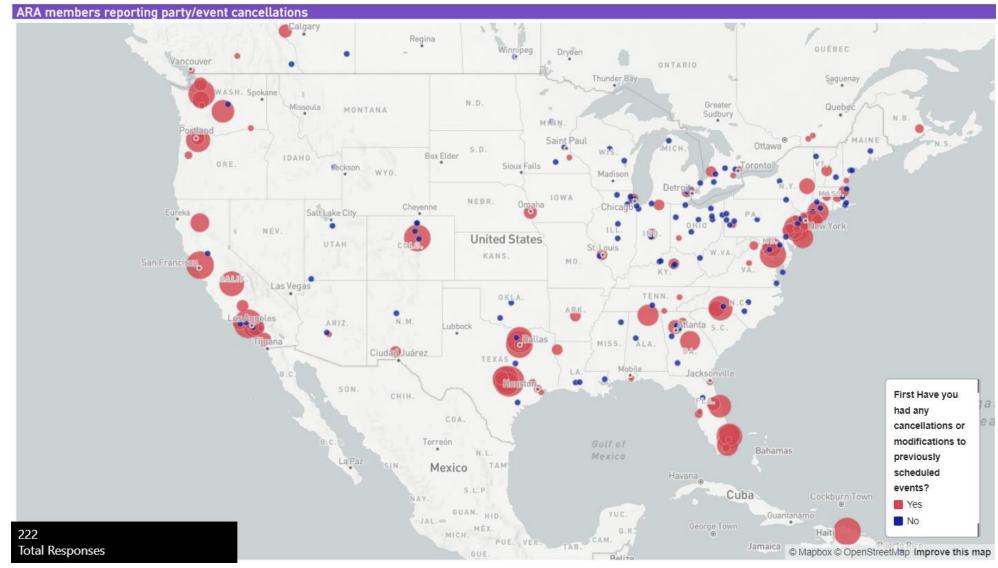

### Party & Event Rental Industry

Blue – Represents locations reporting no impact on revenue

Red – Locations reporting impact upon revenue with larger circles representing greater impact.