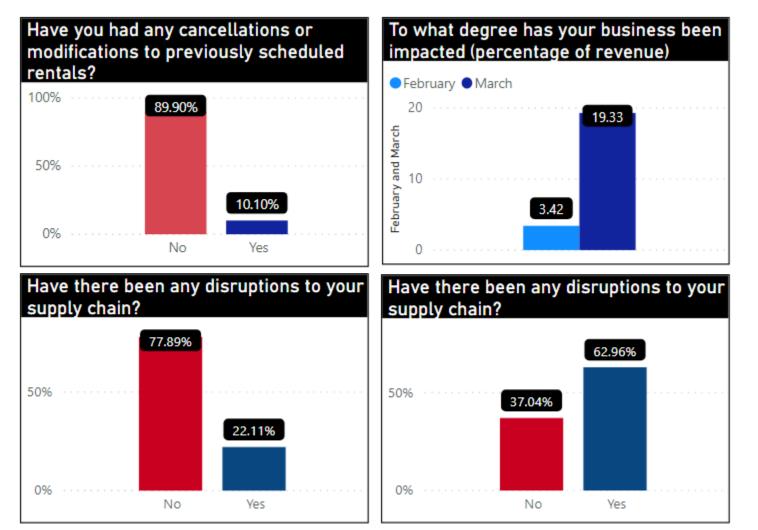

### **Equipment Rental**

#### **Equipment Rental**

Blue – Represents locations reporting no impact on revenue

Red – Locations reporting impact upon revenue with larger circles representing greater impact.