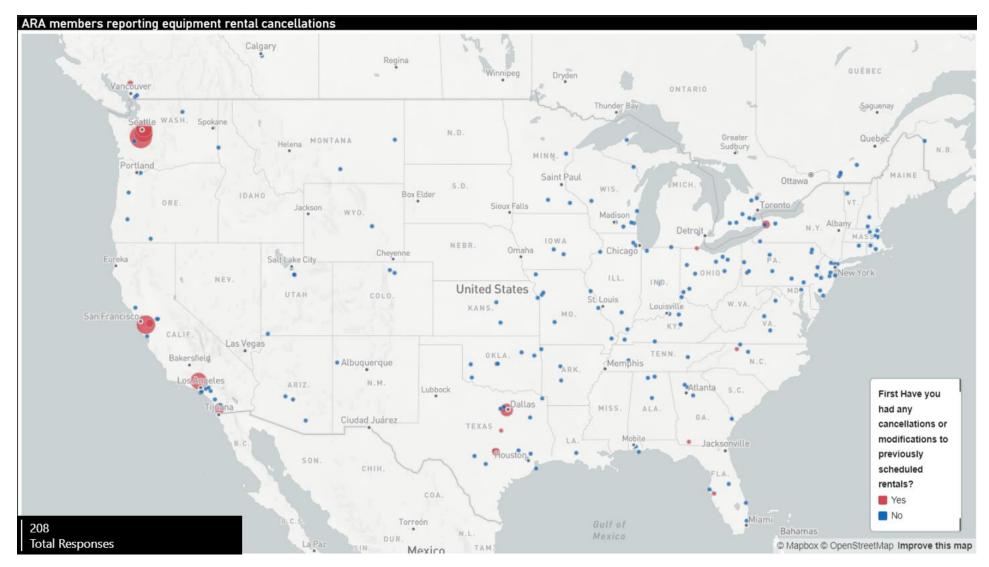

#### **Equipment Rental**

Blue – Represents locations reporting no impact on revenue

Red – Locations reporting impact upon revenue with larger circles representing greater impact.