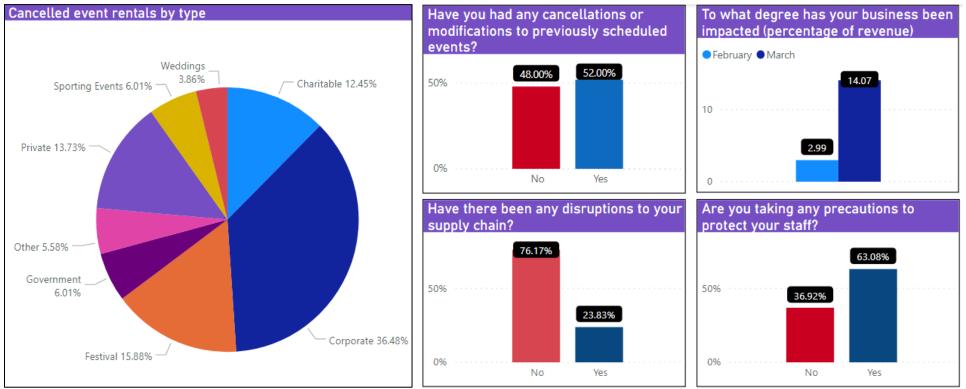

## Party & Event Rental Industry

### Party & Event Rental Industry

Blue – Represents locations reporting no impact on revenue

Red – Locations reporting impact upon revenue with larger circles representing greater impact.