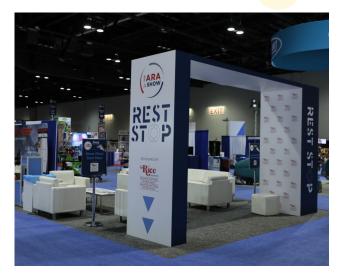

#### **Show Floor Rest Stops**

Everyone needs a break occasionally and what better place to do that than at your favorite coffee shop. **NEW** this year we are transforming the rest stops into relaxing coffee lounges. While attendees put their feet up, sip their coffee and recharge their electronic devices they will be surrounded by your company's brand along with the ARA brand. Your company will also have the opportunity to network here as well as act as a guest barista. These unique rest stops are available in each section of the show floor and include seating, tables, coffee bar, water coolers and charging stations.