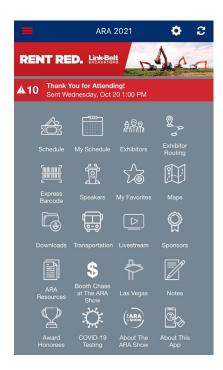

## \$20,000 - Exclusive Mobile App

Put your company's brand in the palm of all attendees' hands. The ARA Show mobile app is active before the show to help attendees plan their schedule, at the show to keep them organized and find exhibitors plus, after the show to review their notes. As a sponsor, a banner\* with your company logo along with a link to your website will be featured on the homepage of the app for months, maximizing your exposure.