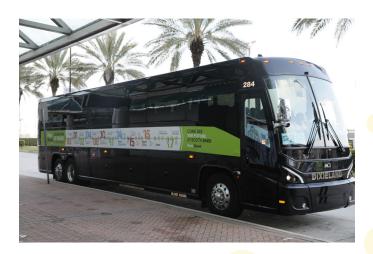

#### Shuttle Bus Advertising

Get a head start on promoting your company before attendees even step foot in the convention center. Shuttle buses transport attendees to and from the trade show, resulting in thousands of impressions. Your company's message will be displayed on the passenger side of the shuttle buses that run between the convention center, official show hotels and select show events from Saturday-Wednesday. Note: Your company is responsible for providing artwork for the bus signage by November 2022.