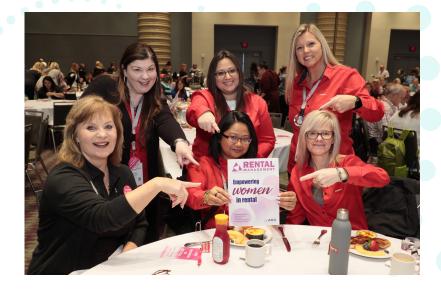

## Women in Rental Breakfast

#### Tuesday, Feb. 14; 7:45 - 8:45 a.m.

Get in on the action by sponsoring the 2023 Women in Rental Breakfast. This event continues to gain momentum, causing us to increase capacity this year. Network and learn from leading women in the rental industry. You'll receive four complimentary tickets, your logo on signage and acknowledgement in front of a room full of over 500 attendees eager to advance the rental industry for women.