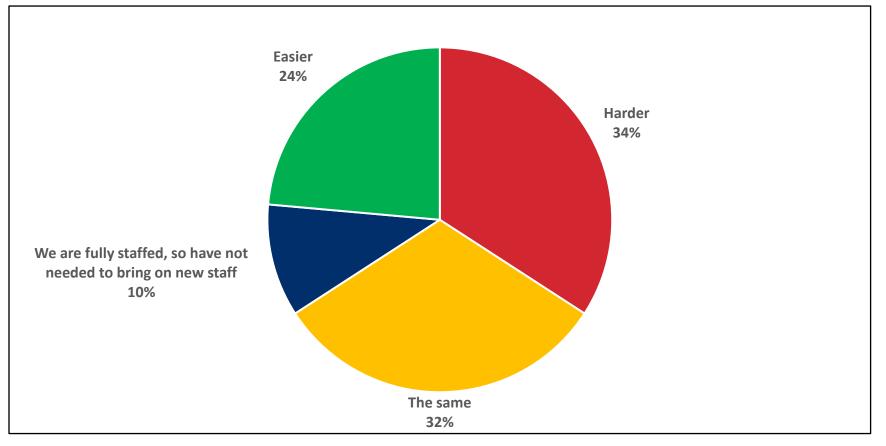

Results



## Impact on Equipment Rental – Survey Results





### Situation compared to % reporting revenue increase





### Equipment Rental - Average Revenue Change Compared to Same Quarter in previous

year



Confidential - Not for Distribution

#### To what do you attribute your increase in revenue?





### Next quarter we expect our revenue change compared to the same quarter last year



Confidential - Not for Distribution









# **Event Rental Results**



## Impact on Event Rental – Survey Results





#### Event Rental - Average Revenue Change Compared to Same Quarter in previous year



### Situation compared to % reporting revenue increase



Confidential - Not for Distribution



### Next quarter we expect our revenue change compared to the same quarter last year