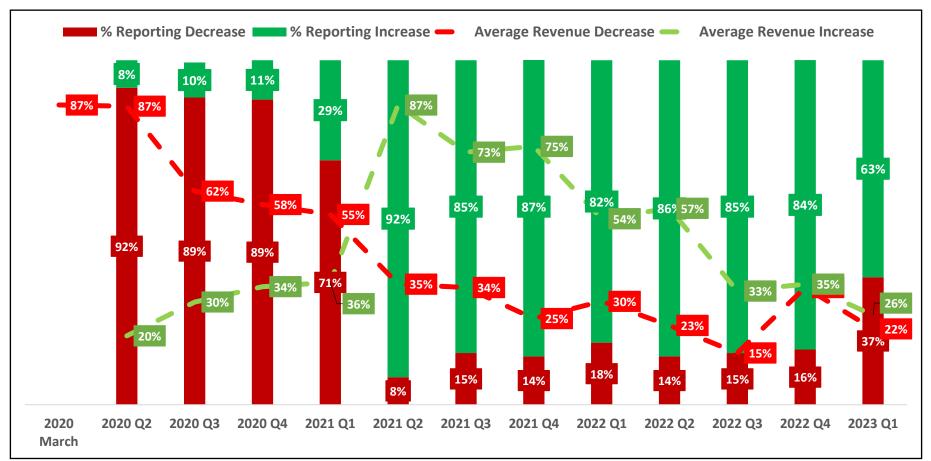

#### Event Rental - Average Revenue Change Compared to Same Quarter in previous year