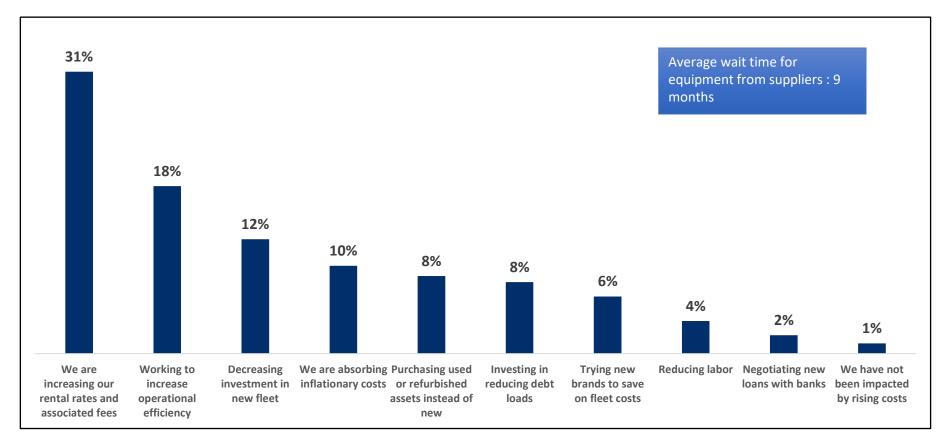

Economic Impact on Equipment and Event Rental Industry Survey Results April 2023

Shalini Srivastava Research & Analytics Manager Program Development, ARA

Sponsored by ARA Rentalytics<sup>™</sup>





# Equipment Rental Results



## Impact on Equipment Rental – Survey Results





### Situation compared to % reporting revenue increase





### Equipment Rental - Average Revenue Change Compared to Same Quarter in previous

year



Confidential - Not for Distribution

#### To what do you attribute your increase in revenue?





### Next quarter we expect our revenue change compared to the same quarter last year



Confidential - Not for Distribution









# **Event Rental Results**



## Impact on Event Rental – Survey Results





#### Event Rental - Average Revenue Change Compared to Same Quarter in previous year



### Situation compared to % reporting revenue increase



Confidential - Not for Distribution



### Next quarter we expect our revenue change compared to the same quarter last year