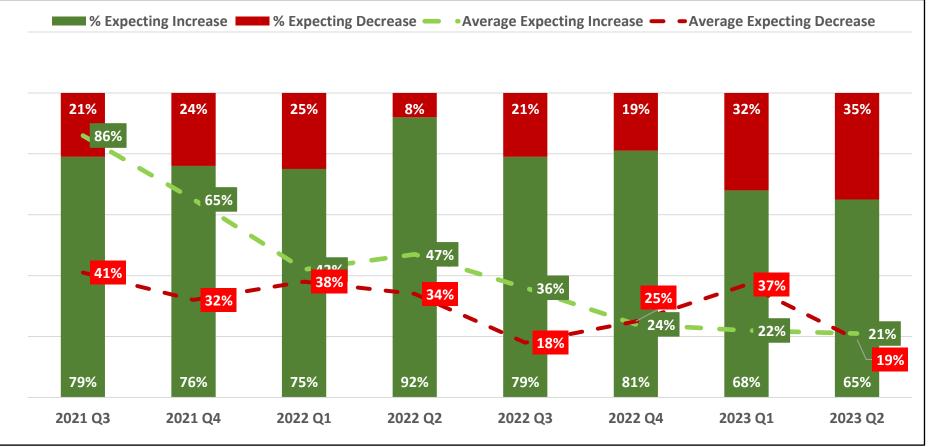

### Next quarter we expect our revenue change compared to the same quarter last year