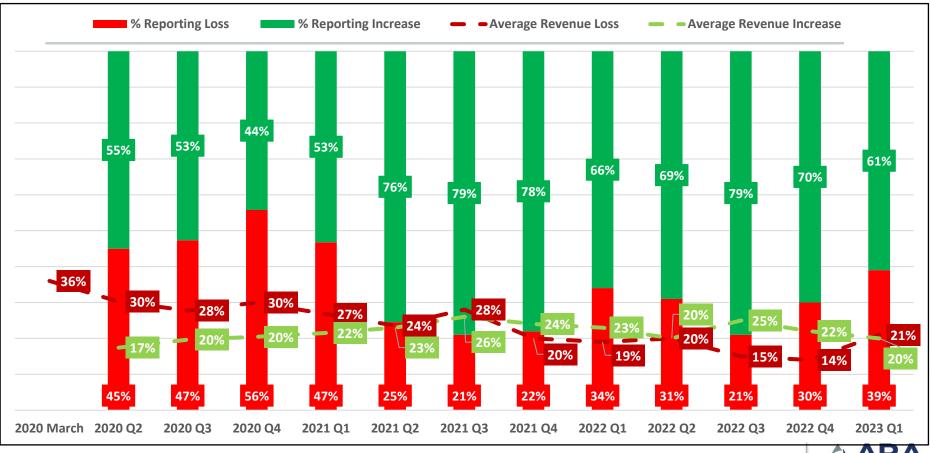

### Equipment Rental - Average Revenue Change Compared to Same Quarter in previous

year

Confidential - Not for Distribution