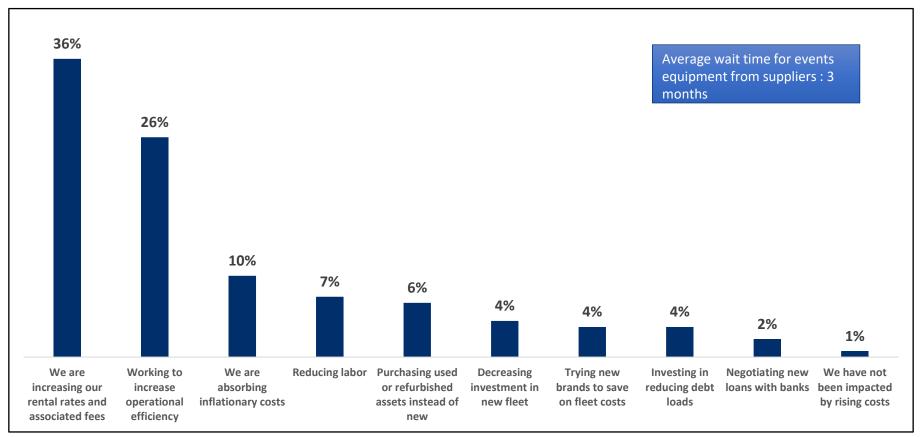

ults



## Impact on Equipment Rental – Survey Results





### Situation compared to % reporting revenue increase





### Equipment Rental - Average Revenue Change Compared to Same Quarter in previous

year



Confidential - Not for Distribution

#### To what do you attribute your increase in revenue?





### Next quarter we expect our revenue change compared to the same quarter last year



Confidential - Not for Distribution









# **Event Rental Results**



## Impact on Event Rental – Survey Results





#### Event Rental - Average Revenue Change Compared to Same Quarter in previous year



### Situation compared to % reporting revenue increase



Confidential - Not for Distribution



### Next quarter we expect our revenue change compared to the same quarter last year