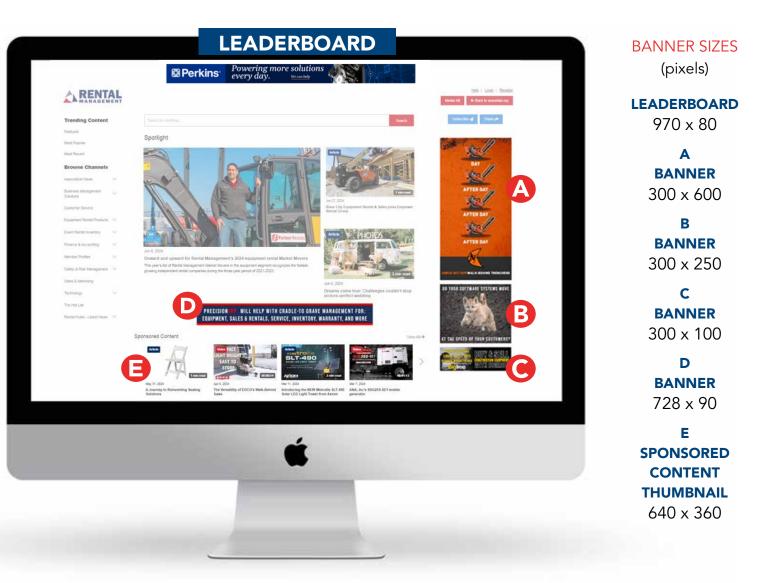

# microbuttons, banner and leaderboard

Solidify your brand with the leaderboard position in our communication with one of our most engaged audiences. Rental Pulse emails include the

latest news and information in the rental industry. They are sent to a list of more than 25,000 people every Sunday. Includes microbutton in the email and rotating banner on all spots, including the leaderboard on all Rental Pulse articles for the month.

# Rental Management microbuttons and banners

These ad placements are positioned to give you the highest visibility as we drive traffic to our award-winning editorial content. This offering includes brand awareness in the monthly email alerting more than 41,500 rental professionals that new *Rental Management* content is live on our website. Includes microbutton in the email and rotating positions in all spots including the leaderboard on all *Rental Management* Magazine content published that month.

LEADERBOARD 970 x 80

> A BANNER 300 x 600

в BANNER

С BANNER

D BANNER 728 x 90

Е MICROBUTTON