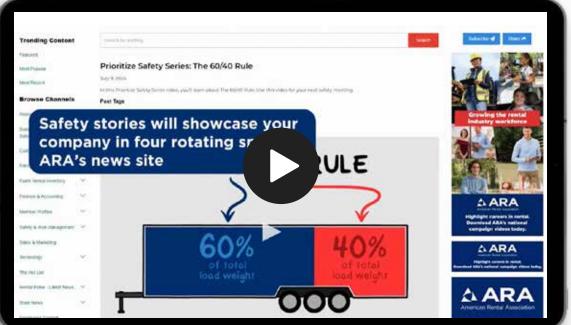

# microbuttons and banners

Rental Pulse is *Rental Management* Media Group's flagship digital product. This weekly newsletter is distributed to more than 25,000 rental professionals every Sunday. In addition, Rental Pulse publishes Breaking News and Special Editions throughout the year as well as the Monthly Beat highlighting the month's top stories. Includes microbutton in the email and rotating position on four spots below the leaderboard on all articles and videos in Rental Pulse for the month.