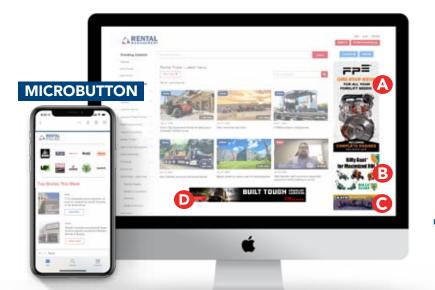

# microbuttons and banners

Rental Pulse is *Rental Management* Media Group's flagship digital product. This weekly newsletter is distributed to more than 25,000 rental professionals every Sunday. In addition, Rental Pulse publishes Breaking News and Special Editions throughout the year as well as the Monthly Beat highlighting the month's top stories. Includes microbutton in the email and rotating position on four spots below the leaderboard on all articles and videos in Rental Pulse for the month.

Rate: \$2,500 per month NET

# WATCH THE DEMO

SIZES (pixels) A BANNER 300 x 600

B BANNER 300 x 250 C

BANNER 300 × 100 D

**BANNER** 728 x 90

**MICROBUTTON** 67 x 67

Materials

Due