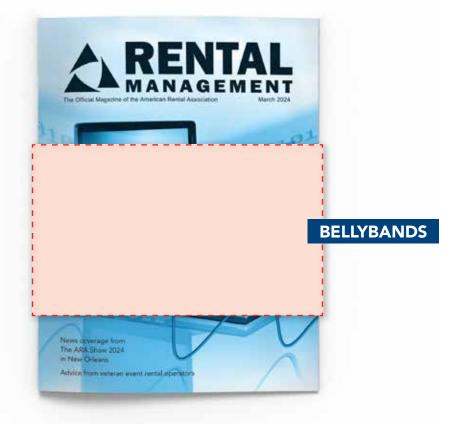

#### PRINT MAGAZINE AND ADD-ONS

Display

advertising

Advertorial

Inserts

• Tabs

- Bellybands
- program
- Polybags

# Rental Management print add-ons

The following opportunities also are available to help you maximize your marketing efforts:

- Two-page spreads
- Inserts
- Bellybands
- Polybags
- Tabs

*Rental Management* is constantly striving to find new and innovative ways to help our advertisers reach out to our readers.