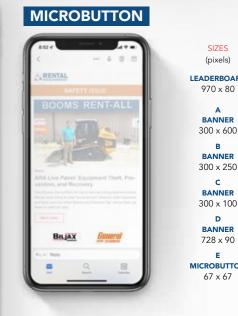

# microbuttons and banners

Rental Pulse is *Rental Management* Media Group's flagship digital product. This weekly newsletter is distributed to more than 25,000 rental professionals every Sunday. In addition, Rental Pulse publishes Breaking News and Special Editions throughout the year as well as the Monthly Beat highlighting the month's top stories. Includes microbutton in the email and rotating position on four spots below the leaderboard on all articles and videos in Rental Pulse for the month.

# WATCH THE DEMO

SIZES (pixels) A BANNER 300 x 600

B BANNER 300 x 250 C

BANNER 300 × 100 D

**BANNER** 728 x 90

**MICROBUTTON** 67 x 67

Materials

Due

# Rental Management microbuttons and banners

These ad placements are positioned to give you the highest visibility as we drive traffic to our award-winning editorial content. This offering includes brand awareness in the monthly email alerting more than 41,500 rental professionals that new *Rental Management* content is live on our website. Includes microbutton in the email and rotating positions in all spots including the leaderboard on all *Rental Management* Magazine content published that month.

Microbutton size: 67 x 67

Rate: \$1,500 per month NET