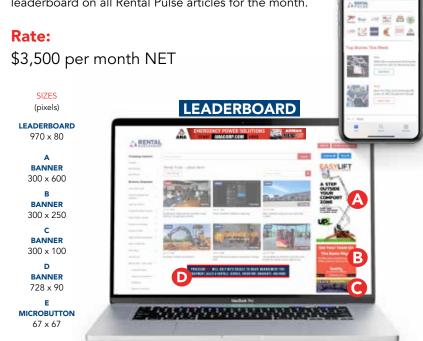

# microbuttons, banner and leaderboard

Solidify your brand with the leaderboard position in our communication with one of our most engaged audiences. Rental Pulse emails include the

latest news and information in the rental industry. They are sent to a list of more than 25,000 people every Sunday. Includes microbutton in the email and rotating banner on all spots, including the leaderboard on all Rental Pulse articles for the month.

LEADERBOARD 970 x 80

> A BANNER 300 x 600

в BANNER

С BANNER

D BANNER 728 x 90

Е MICROBUTTON