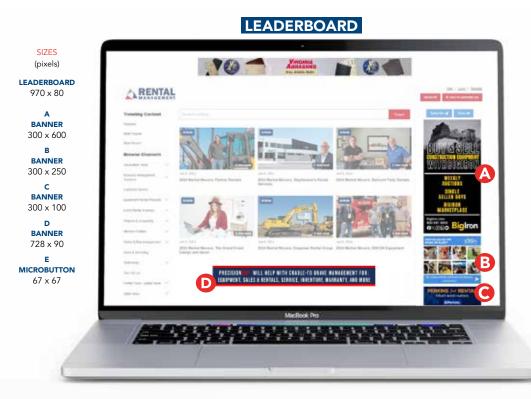

# Rental Management microbuttons and banners

These ad placements are positioned to give you the highest visibility as we drive traffic to our award-winning editorial content. This offering includes brand awareness in the monthly email alerting more than 41,500 rental professionals that new *Rental Management* content is live on our website. Includes microbutton in the email and rotating positions in all spots including the leaderboard on all *Rental Management* Magazine content published that month.

Microbutton size: 67 x 67

Rate: \$1,500 per month NET

LEADERBOARD 970 x 80

> A BANNER 300 x 600

в BANNER

С BANNER

D BANNER 728 x 90

Е MICROBUTTON