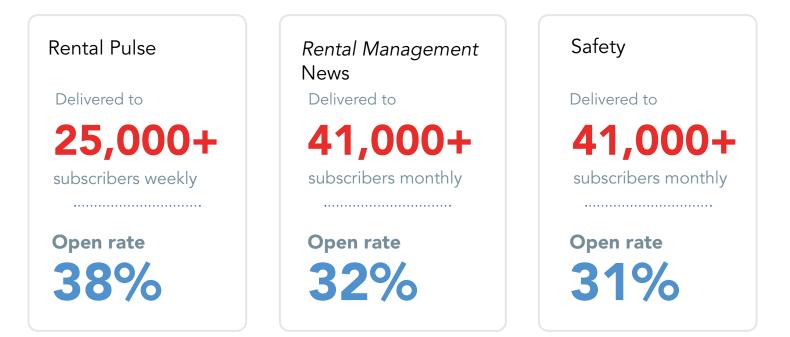

## **Rental Pulse e-newsletter**

# microbuttons and banners

Rental Pulse is *Rental Management* Media Group's flagship digital product. This weekly newsletter is distributed to more than 25,000 rental professionals every Sunday. In addition, Rental Pulse publishes Breaking News and Special Editions throughout the year as well as the Monthly Beat highlighting the month's top stories. Includes microbutton in the email and rotating position on four spots below the leaderboard on all articles and videos in Rental Pulse for the month.

# Safety newsletter microbuttons and banners

# WATCH THE DEMO

This monthly newsletter contains topical and timely safety information for the rental industry. It is sent to more than 41,500 rental professionals and the content includes an animated video series and more engaging content. The offering includes microbutton in the email and rotating position on all spots including the leaderboard on all safety content published that month.