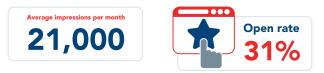

# microbuttons, banner and leaderboard

Solidify your brand with the leaderboard position in our communication with one of our most engaged audiences. Rental Pulse emails include the

latest news and information in the rental industry. They are sent to a list of more than 25,000 people every Sunday. Includes microbutton in the email and rotating banner on all spots, including the leaderboard on all Rental Pulse articles for the month.