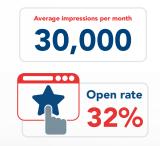

# Rental Management microbuttons and banners

These ad placements are positioned to give you the highest visibility as we drive traffic to our award-winning editorial content. This offering includes brand awareness in the monthly email alerting more than 41,500 rental professionals that new *Rental Management* content is live on our website. Includes microbutton in the email and rotating positions in all spots including the leaderboard on all *Rental Management* Magazine content published that month.

Microbutton size: 67 x 67

Rate: \$1,500 per month NET