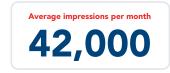

# **ONLINE NEWS PLATFORM**

**37,000** online viewers per month

**2.5** page views per session

minute average engagement time per page