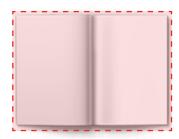

# TWO-PAGE SPREAD WITH BLEED

SIZE: 16.75"W x 11.125"H BLEED: Size includes .125" bleed on all sides REGULAR ISSUE RATE:

Contact multimedia account manager