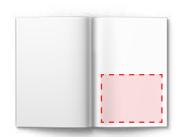

### **FULL PAGE AD WITH BLEED**

SIZE: 8.5"W x 11.125"H

BLEED: Size includes .125"

bleed on all sides

REGULAR ISSUE RATE:

\$5,290

# FULL PAGE AD WITHOUT BLEED

SIZE: 7.75"W x 10"H
REGULAR ISSUE RATE:
\$5,290