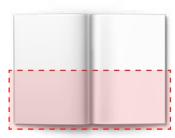

# HALF-PAGE SPREAD WITH BLEED

SIZE: 16.75"W x 5.75"H

BLEED: Size includes .125"

bleed left, right and bottom

REGULAR ISSUE RATE:

Contact multimedia account manager