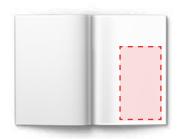

#### **HALF-PAGE ISLAND**

SIZE: 4.5"W x 7.5"H

REGULAR ISSUE RATE:
\$4,430

#### **HALF-PAGE HORIZONTAL**

SIZE: 7"W x 4.875"H
REGULAR ISSUE RATE:
\$3,895

### **THIRD-PAGE VERTICAL**

**SIZE:** 2.1875"W x 10"H **REGULAR ISSUE RATE:** \$3,370

#### THIRD-PAGE SQUARE

SIZE: 4.5"W x 4.875"H
REGULAR ISSUE RATE:
\$3,370

#### **HALF-PAGE VERTICAL**

**SIZE:** 3.375"W x 10"H **REGULAR ISSUE RATE:** \$3,895

### QUARTER-PAGE SQUARE AND MARKETPLACE

SIZE: 3.375"W x 4.875"H
REGULAR ISSUE RATE:
\$2,660
MARKETPLACE RATE:
\$870